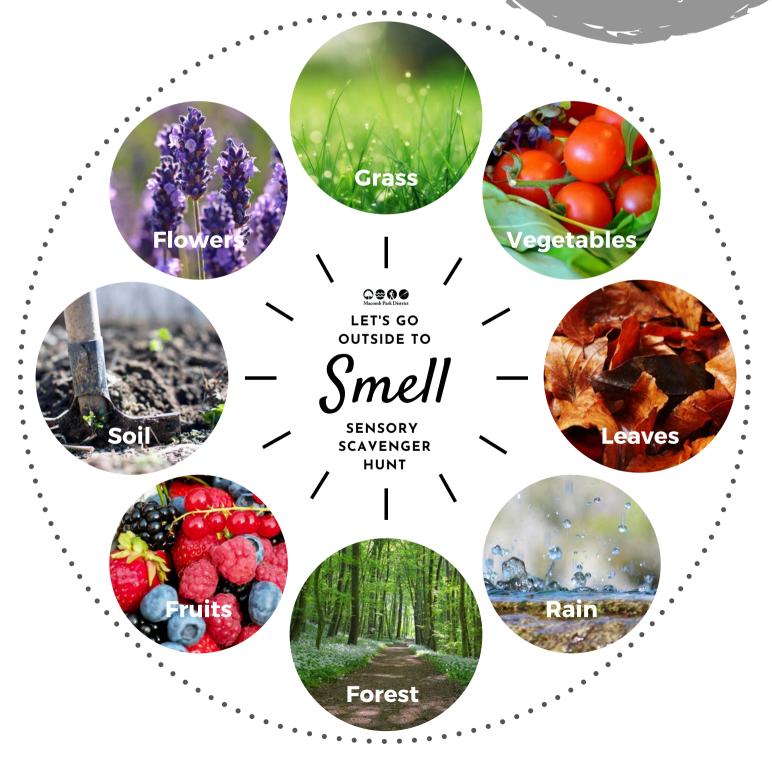

## Sensory Scavenger Hunt

WHAT CAN YOU SMELL IN NATURE?

This sensory scavenger hunt challenges your skills as a scent detective! Instead of finding specific objects in nature, you're searching your natural landscape for specific smells. Some scents will be easy to discover and some will require a patient nose. What other smells in nature can you discover? Happy exploring and tag us at @lakeviewnaturearea with highlights from your sensory scavenger hunt!