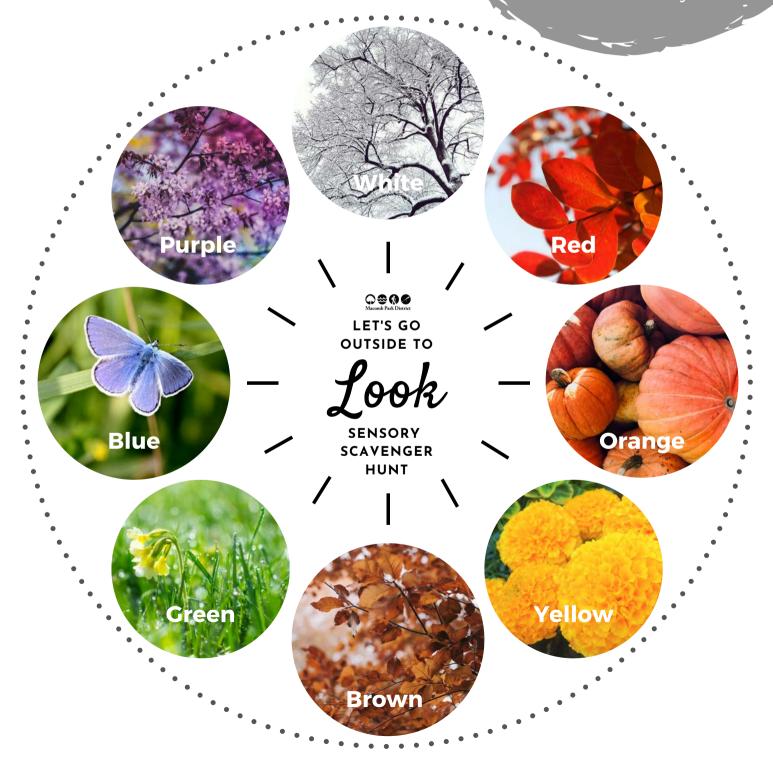

## Sensory Scavenger Hunt

WHAT CAN YOU SEE IN NATURE?

This sensory scavenger hunt challenges your skills as a color detective! Instead of finding specific objects in nature, you're searching your natural landscape for specific colors you can see. Some colors will be easy to discover and some will require curious exploration. What other colors in nature can you discover? Happy exploring and tag us at @lakeviewnaturearea with highlights from your sensory scavenger hunt!

## **INSTRUCTIONS:**

- 1. Cut out the scavenger hunt below on the dotted line.
- Glue or tape it onto a heavy weight paper to add strength and trim off the excess.
- 3. Take a walk through your neighborhood, your backyard, or even your kitchen to locate the colors on this scavenger hunt.
- 4. Use small clips, clothespins, or a pencil to mark off the colors you discover in the natural world that surrounds you!